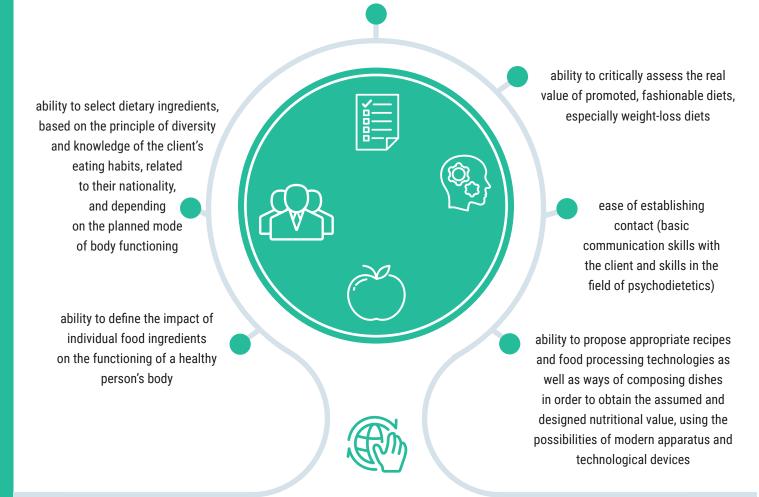

## ACQUIRED COMPETENCES AND SKILLS IN DIETETICS

ability to identify and correct the client's nutritional errors, through individual selection of conditions, allowing to maintain their proper body weight